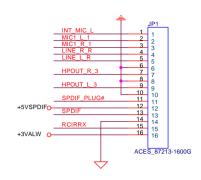

## **COMPAL CONFIDENTIAL**

MODEL NAME: HBQ60

PCB NAME: LS-2925P AUDIO/B

COMPAL P/N: DA200005N00

**REVISION:** 0.2 **DATE:** 2005/11/23