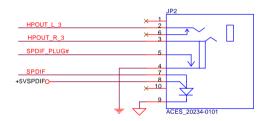

## **COMPAL CONFIDENTIAL**

MODEL NAME: HBQ60

PCB NAME: LS-2925P AUDIO/B

COMPAL P/N: DA200005N00

**REVISION:** 0.2 **DATE:** 2005/11/23











## S/PDIF Out JACK



## **LINE-IN JACK**









| Security Classification                                                                                                                                                                                                                                                                                                                  | Compal Secret Data |                 |            | Compal Electronics, Inc. |     |
|------------------------------------------------------------------------------------------------------------------------------------------------------------------------------------------------------------------------------------------------------------------------------------------------------------------------------------------|-------------------