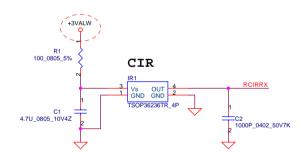

## **COMPAL CONFIDENTIAL**

MODEL NAME: HBQ60

PCB NAME: LS-2925P AUDIO/B

COMPAL P/N: DA200005N00

**REVISION:** 0.2 **DATE:** 2005/11/23











## S/PDIF Out JACK



## **LINE-IN JACK**









| Security Classification                                                                                                                                                                                                                                                                                                                  | Compal Secret Data |                 |            | Compal Electronics, Inc. |     |
|------------------------------------------------------------------------------------------------------------------------------------------------------------------------------------------------------------------------------------------------------------------------------------------------------------------------------------------|--------------------|-----------------|-------