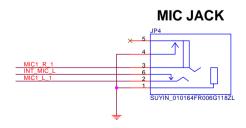

## **COMPAL CONFIDENTIAL**

MODEL NAME: HBQ60

PCB NAME: LS-2925P AUDIO/B

COMPAL P/N: DA200005N00

**REVISION:** 0.2 **DATE:** 2005/11/23











## S/PDIF Out JACK



## **LINE-IN JACK**









| Security Classification                                                                                                                                                                                                                                                                                                                  | Compal Secret Data |                 |            | Compal Electronics, Inc. |     |
|------------------------------------------------------------------------------------------------------------------------------------------------------------------------------------------------------------------------------------------------------------------------------------------------------------------------------------------|--------------------|-----------------|-----