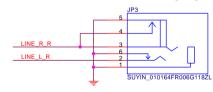

## **LINE-IN JACK**

| Security Classification                                                                                                                                                                                                                                                                                                                  | Compal Secret Data |                 |            | Compal Electronics, Inc. |     |
|------------------------------------------------------------------------------------------------------------------------------------------------------------------------------------------------------------------------------------------------------------------------------------------------------------------------------------------|--------------------|-----------------|------------|--------------------------|-----|
| Issued Date                                                                                                                                                                                                                                                                                                                              | 2005/06/20         | Deciphered Date | 2006/06/20 | Title AUDIO/B            |     |
| THIS SHEET OF ENGINEERING DRAWING IS THE PROPRIETARY PROPERTY OF COMPAL ELECTRONICS, INC. AND CONTAINS CONFIDENTIAL                                                                                                                                                                                                                      |                    |                 |            | Size   Document Number   | Rev |
| AND TRADE SECRET INFORMATION. THIS SHEET MAY NOT BE TRANSFERED FROM THE CUSTODY OF THE COMPETENT DIVISION OF RAD DEPARTMENT EXCEPT AS AUTHORIZED BY COMPAL ELECTRONICS, INC. NEITHER THIS SHEET NOR THE INFORMATION IT CONTAINS MAY BE USED BY OR DISCLOSED TO ANY THIRD PARTY WITHOUT PRIOR WRITTEN CONSENT OF COMPAL ELECTRONICS. INC. |                    |                 |            | Custom HBQ60 LS-2925P    | 0.2 |